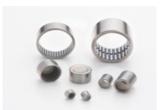

## IKO SHELL TYPE NEEDLE ROLLER BEARING INTERCHANGE

| Metric Shell Type Bearing | TA, TLA Series      |                     |
|---------------------------|---------------------|---------------------|
| Variants                  | TA, TAM, TLA, TLAM, |                     |
| Bore Dimesion (MM)        | 4 - 70              |                     |
| Subsitute for             | Series              | Brand               |
|                           | НК, НМК, ВК         | INA, SKF, NTN, KOYO |