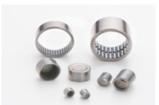

| Inch Series Shell Type Bearing | BA Series              |                  |
|--------------------------------|------------------------|------------------|
| Variant                        | ВА, ВАМ, ВНА, ВНАМ, ҮВ |                  |
| Bore Dimesion (INCH)           | 0.1563 - 2.7500        |                  |
| Substitute for                 | Series                 | Brand            |
|                                | J, JH, MJ              | KOYO, TORRINGTON |
|                                | SCE, SCH, BCE          | INA              |