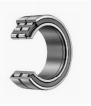

## **IKO ROLLER BEARINGS INTERCHANGE**

| Full Compliment Roller Bearings | NAG Series |               |  |
|---------------------------------|------------|---------------|--|
| Variants                        | NAG, NAGUU |               |  |
| Bore Dimesion (MM)              | 10 - 140   |               |  |
| Subsitute for                   | Series     | Brand         |  |
|                                 | SL0249     | INA, SKF, FAG |  |