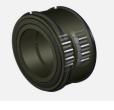

| Caged Roller Bearing | NAU, TRU Series         |       |
|----------------------|-------------------------|-------|
| Variants             | NAU, NAUUU, TRU, TRU UU |       |
| Bore Dimesion (MM)   | 10 - 140                |       |
| Subsitute for        | Series                  | Brand |
|                      | -                       | -     |